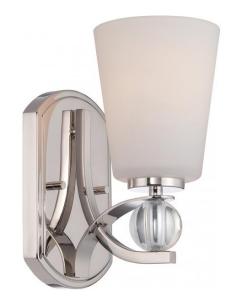

## NUVO 60/5491

Connie - 1 Light Vanity Fixture with Satin White Glass

| Collection       | Connie            |  |  |
|------------------|-------------------|--|--|
| Fixture Type     | Vanity & Wall     |  |  |
| Category         | Wall - Up or Down |  |  |
| Finish           | Polished Nickel   |  |  |
| Style            | Traditional       |  |  |
| Number Of Lights | 1                 |  |  |
| Warranty         | 1 Year Limited    |  |  |

#### Features

- Connie One Light Vanity Fixture
- Width: 4 3/4" Height: 9 1/2" Extension: 6 7/8"
- Polished Chrome / Alabaster
- UL Damp

### **Product Specifications**

| Style       | Extends   | Width     | Height        | Package Weight | Glass Finish      |
|-------------|-----------|-----------|---------------|----------------|-------------------|
| Traditional | 6.88      | 4.75      | 9.50          | 3.92           | n/a               |
|             |           |           |               |                | Replaceable Light |
| Bulb Shape  | Bulb Type | Bulb Base | Bulb Included | UPC            | Source            |