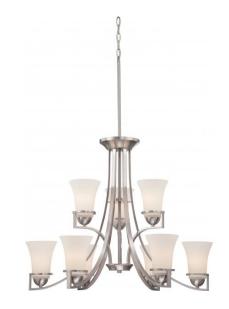

## NUVO 60/5489

Neval - 9 Light - 2 Tier Chandelier with Satin White Glass

| Neval          |  |
|----------------|--|
| Chandelier     |  |
| Hanging        |  |
| Brushed Nickel |  |
| Traditional    |  |
| 9              |  |
| 1 Year Limited |  |
|                |  |

#### Features

- Neval Nine Light Two Tier Chandelier
- Width: 30" Height: 35 7/8"
- Polished Chrome / Alabaster
- UL Dry