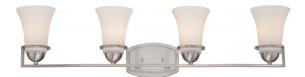

## NUVO 60/5484

Neval - 4 Light Vanity Fixture with Satin White Glass

| Neval             |  |  |
|-------------------|--|--|
| Vanity & Wall     |  |  |
| Wall - Up or Down |  |  |
| Brushed Nickel    |  |  |
| Traditional       |  |  |
| 4                 |  |  |
| 1 Year Limited    |  |  |
|                   |  |  |

#### Features

- Neval Four Light Vanity Fixture
- Width: 33 5/8" Height: 8 5/8" Extension: 6 1/2"
- Mahogany Bronze / Frosted White
- UL Damp