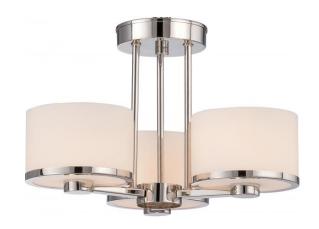

## NUVO 60/5477

Celine - 3 Light Semi Flush with Etched Opal

| Celine           |
|------------------|
| Close-to-Ceiling |
| Semi Flush       |
| Polished Nickel  |
| Traditional      |
| 3                |
| 1 Year Limited   |
|                  |

## **Features**

■ Celine - Three Light Semi Flush

■ Width: 15" Height: 11 1/4"

■ Mahogany Bronze / Frosted

White

UL Dry

## **Product Specifications**

| Style       | Extends   | Width     | Height        | Package Weight | Glass Finish                |
|-------------|-----------|-----------|---------------|----------------|-----------------------------|
| Traditional | n/a       | 15.00     | 11.25         | 6.93           | n/a                         |
| Bulb Shape  | Bulb Type | Bulb Base | Bulb Included | UPC            | Replaceable Light<br>Source |
| T4          | Halogen   | G9        | 0             | *045923654770  | Yes                         |