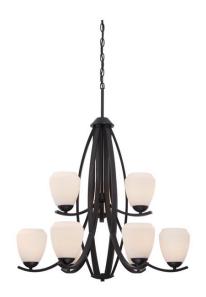

## NUVO 60/5469

Bali - 9 Light - 2 Tier Chandelier with Etched Opal Glass

| Collection       | Bali<br>Chandelier |  |  |
|------------------|--------------------|--|--|
| Fixture Type     |                    |  |  |
| Category         | Hanging            |  |  |
| Finish           | Textured Black     |  |  |
| Style            | Traditional        |  |  |
| Number Of Lights | 9                  |  |  |
| Warranty         | 1 Year Limited     |  |  |

## **Features**

- Bali Nine Light Two Tier Chandelier
- Width: 29" Height: 33 7/8"
- Mahogany Bronze / Frosted White
- UL Dry