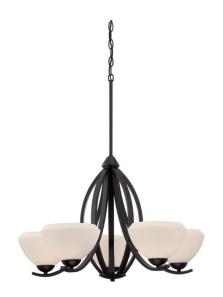

## NUVO 60/5465

Bali - 5 Light Chandelier with Etched Opal

| Bali           |
|----------------|
| Chandelier     |
| Hanging        |
| Textured Black |
| Traditional    |
| 5              |
| 1 Year Limited |
|                |

## **Features**

- Bali Five Light Chandelier
- Width: 27 3/4" Height: 29

3/4"

- Mahogany Bronze
- UL Dry

## **Product Specifications**

| Style       | Extends      | Width     | Height        | Package Weight | Glass Finish                |
|-------------|--------------|-----------|---------------|----------------|-----------------------------|
| Traditional | n/a          | 27.75     | 29.75         | 20.31          | n/a                         |
| Bulb Shape  | Bulb Type    | Bulb Base | Bulb Included | UPC            | Replaceable Light<br>Source |
| A19         | Incandescent | Medium    | 0             | *045923654657  | Yes                         |