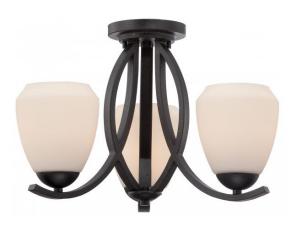

## NUVO 60/5464

Bali - 3 Light Semi Flush with Etched Opal Glass

| Bali             |  |  |
|------------------|--|--|
| Close-to-Ceiling |  |  |
| Semi Flush       |  |  |
| Textured Black   |  |  |
| Transitional     |  |  |
| 2                |  |  |
| 1 Year Limited   |  |  |
|                  |  |  |

#### Features

- Bali Three Light Semi Flush
- Width: 18" Height: 11 3/8"
- Mahogany Bronze
- UL Dry