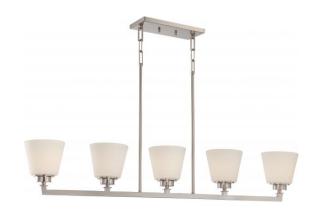

## NUVO 60/5455

Mobili - 5 Light Island Pendant with Satin White Glass

| Collection       | Mobili         |  |  |
|------------------|----------------|--|--|
| Fixture Type     | Pendant        |  |  |
| Category         | Island Pendant |  |  |
| Finish           | Brushed Nickel |  |  |
| Style            | Transitional   |  |  |
| Number Of Lights | 5              |  |  |
| Warranty         | 1 Year Limited |  |  |

## **Features**

- Mobili Five Light Island Pendant
- Width: 5 7/8" Height: 43 1/8"
- Mahogany Bronze / Frosted

White

UL Dry

## **Product Specifications**

| Style        | Extends      | Width     | Height        | Package Weight | Glass Finish                |
|--------------|--------------|-----------|---------------|----------------|-----------------------------|
| Transitional | n/a          | 5.88      | 43.13         | 17.34          | n/a                         |
| Bulb Shape   | Bulb Type    | Bulb Base | Bulb Included | UPC            | Replaceable Light<br>Source |
| A19          | Incandescent | Medium    | 0             | *045923654558  | Yes                         |