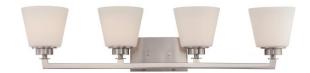

## NUVO 60/5454

Mobili - 4 Light Vanity Fixture with Satin White

| Collection       | Mobili<br>Vanity & Wall |  |  |
|------------------|-------------------------|--|--|
| Fixture Type     |                         |  |  |
| Category         | Wall - Up or Down       |  |  |
| Finish           | Brushed Nickel          |  |  |
| Style            | Transitional            |  |  |
| Number Of Lights | 4                       |  |  |
| Warranty         | 1 Year Limited          |  |  |

## **Features**

- Mobili Four Light Vanity Fixture
- Width: 34 5/8" Height: 7 7/8" Extension: 6 29/32"
- Mahogany Bronze / Frosted White
- UL Damp

## **Product Specifications**

| Style        | Extends      | Width     | Height        | Package Weight | Glass Finish                |
|--------------|--------------|-----------|---------------|----------------|-----------------------------|
| Transitional | 6.91         | 34.63     | 7.88          | 12.3           | n/a                         |
| Bulb Shape   | Bulb Type    | Bulb Base | Bulb Included | UPC            | Replaceable Light<br>Source |
| A19          | Incandescent | Medium    | 0             | *045923654541  | Yes                         |