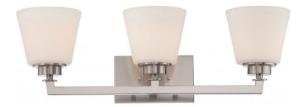

## NUVO 60/5453

Mobili - 3 Light Vanity Fixture with Satin White Glass

| Mobili            |  |  |
|-------------------|--|--|
| Vanity & Wall     |  |  |
| Wall - Up or Down |  |  |
| Brushed Nickel    |  |  |
| Transitional      |  |  |
| 3                 |  |  |
| 1 Year Limited    |  |  |
|                   |  |  |

#### Features

- Mobili Three Light Vanity Fixture
- Width: 25" Height: 7 7/8" Extension: 6 29/32"
- Mahogany Bronze / Frosted White
- UL Damp