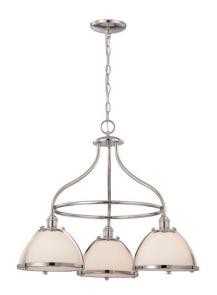

## NUVO 60/5433

Sagamore - 3 Light Dinette with Etched Opal Glass

| Collection       | Sagamore<br>Pendant |  |  |
|------------------|---------------------|--|--|
| Fixture Type     |                     |  |  |
| Category         | Island Pendant      |  |  |
| Finish           | Polished Nickel     |  |  |
| Style            | Traditional         |  |  |
| Number Of Lights | 3                   |  |  |
| Warranty         | 1 Year Limited      |  |  |

## **Features**

- Sagamore Three Light Dinette
- Width: 25" Height: 21"
- Mahogany Bronze / Frosted

White

UL Dry

## **Product Specifications**

| Style       | Extends      | Width     | Height        | Package Weight | Glass Finish                |
|-------------|--------------|-----------|---------------|----------------|-----------------------------|
| Traditional | n/a          | 25.00     | 21.00         | 17.82          | n/a                         |
| Bulb Shape  | Bulb Type    | Bulb Base | Bulb Included | UPC            | Replaceable Light<br>Source |
| A19         | Incandescent | Medium    | 0             | *045923654336  | Yes                         |