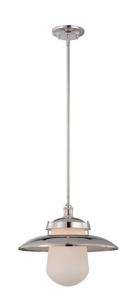

## NUVO 60/5422

Bayport - 1 Light Pendant with Etched Opal Glass

| Collection          | Bayport<br>Pendant |  |  |
|---------------------|--------------------|--|--|
| Fixture Type        |                    |  |  |
| <b>Category</b> Per |                    |  |  |
| Finish              | Polished Nickel    |  |  |
| Style               | Traditional        |  |  |
| Number Of Lights    | 1                  |  |  |
| Warranty            | 1 Year Limited     |  |  |

## **Features**

- Bayport One Light Pendant
- Width: 10" Height: 48 1/8"
- Brushed Nickel / Frosted White
- UL Dry

## **Product Specifications**

| Style       | Extends      | Width     | Height        | Package Weight | Glass Finish                |
|-------------|--------------|-----------|---------------|----------------|-----------------------------|
| Traditional | n/a          | 10.00     | 48.13         | 9.53           | n/a                         |
| Bulb Shape  | Bulb Type    | Bulb Base | Bulb Included | UPC            | Replaceable Light<br>Source |
| A19         | Incandescent | Medium    | 0             | *045923654220  | Yes                         |