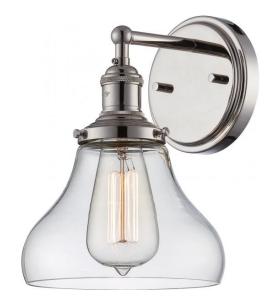

## NUVO 60/5413

Vintage - 1 Light Sconce with Clear Glass - Vintage Lamp Included

| Collection       | Vintage<br>Vanity & Wall<br>Wall - Up or Down<br>Polished Nickel<br>Transitional |  |  |
|------------------|----------------------------------------------------------------------------------|--|--|
| Fixture Type     |                                                                                  |  |  |
| Category         |                                                                                  |  |  |
| Finish           |                                                                                  |  |  |
| Style            |                                                                                  |  |  |
| Number Of Lights | 1                                                                                |  |  |
| Warranty         | 1 Year Limited                                                                   |  |  |

#### Features

- One Light Vintage Wall Sconce
- Width: 7" Height: 9 3/4" Extension: 7 7/8"
- Brushed Nickel / Frosted White
- UL Dry

### **Product Specifications**

| Style        | Extends   | Width     | Height        | Package Weight | Glass Finish                |
|--------------|-----------|-----------|---------------|----------------|-----------------------------|
| Transitional | n/a       | 7.00      | 9.75          | 3.63           | Glass                       |
|              |           |           |               |                |                             |
| Bulb Shape   | Bulb Type | Bulb Base | Bulb Included | UPC            | Replaceable Light<br>Source |