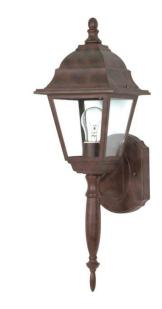

## NUVO 60/541

Briton - 1 Light - 18" - Wall Lantern - with Clear Seed Glass

| Collection       | Briton         |  |  |
|------------------|----------------|--|--|
| Fixture Type     | Outdoor        |  |  |
| Category         | Wall           |  |  |
| Finish           | Old Bronze     |  |  |
| Style            | Traditional    |  |  |
| Number Of Lights | 1              |  |  |
| Warranty         | 1 Year Limited |  |  |