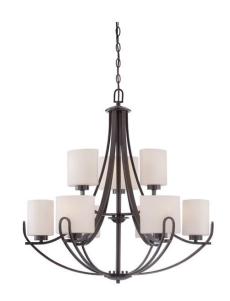

## NUVO 60/5399

Lola - 9 Light - 2 Tier Chandelier with Etched Opal Glass

| Collection       | Lola<br>Chandelier |  |  |
|------------------|--------------------|--|--|
| Fixture Type     |                    |  |  |
| Category         | Hanging            |  |  |
| Finish           | Georgetown Bronze  |  |  |
| Style            | Traditional        |  |  |
| Number Of Lights | 9                  |  |  |
| Warranty         | 1 Year Limited     |  |  |

## **Features**

■ Lola - Nine Light - Two Tier Chandelier

Width: 30" Height: 31 3/8"

Brushed Nickel / Frosted White

UL Dry