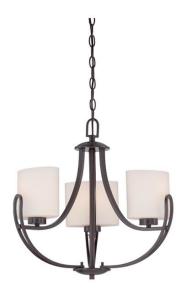

## NUVO 60/5398

Lola - 3 Light Chandelier with Etched Opal

| Collection       | Lola              |  |  |
|------------------|-------------------|--|--|
| Fixture Type     | Chandelier        |  |  |
| Category         | Hanging           |  |  |
| Finish           | Georgetown Bronze |  |  |
| Style            | Traditional       |  |  |
| Number Of Lights | 3                 |  |  |
| Warranty         | 1 Year Limited    |  |  |

## **Features**

- Lola Three Light Chandelier
- Width: 20" Height: 19 1/4"
- Brushed Nickel / Frosted White
- UL Dry

## **Product Specifications**

| Style       | Extends      | Width     | Height        | Package Weight | Glass Finish                |
|-------------|--------------|-----------|---------------|----------------|-----------------------------|
| Traditional | n/a          | 20.00     | 19.25         | 14.19          | n/a                         |
| Bulb Shape  | Bulb Type    | Bulb Base | Bulb Included | UPC            | Replaceable Light<br>Source |
| A19         | Incandescent | Medium    | 0             | *045923653988  | Yes                         |