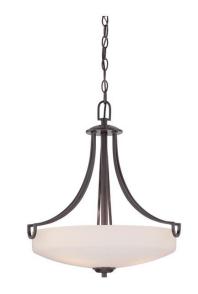

## NUVO 60/5394

Lola - 3 Light Pendant with Etched Opal Glass

| Collection       | Lola<br>Pendant   |  |  |
|------------------|-------------------|--|--|
| Fixture Type     |                   |  |  |
| Category         | Pendants          |  |  |
| Finish           | Georgetown Bronze |  |  |
| Style            | Traditional       |  |  |
| Number Of Lights | 3                 |  |  |
| Warranty         | 1 Year Limited    |  |  |

#### Features

- Lola Three Light Pendant
- Width: 17 1/8" Height: 19 5/8"
- Brushed Nickel / Alabaster
- UL Dry

### **Product Specifications**

| Style       | Extends   | Width     | Height        | Package Weight | Glass Finish                |
|-------------|-----------|-----------|---------------|----------------|-----------------------------|
| Traditional | n/a       | 17.13     | 19.63         | 13.16          | n/a                         |
|             |           |           |               |                |                             |
| Bulb Shape  | Bulb Type | Bulb Base | Bulb Included | UPC            | Replaceable Light<br>Source |