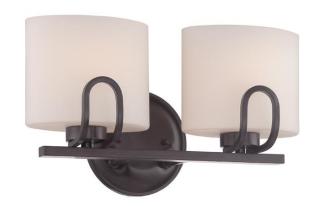

## NUVO 60/5392

Lola - 2 Light Vanity Fixture with Etched Opal

| Collection       | Lola Vanity & Wall Wall Georgetown Bronze |  |  |
|------------------|-------------------------------------------|--|--|
| Fixture Type     |                                           |  |  |
| Category         |                                           |  |  |
| Finish           |                                           |  |  |
| Style            | Traditional                               |  |  |
| Number Of Lights | 2                                         |  |  |
| Warranty         | 1 Year Limited                            |  |  |
|                  |                                           |  |  |

## **Features**

- Lola Two Light Vanity Fixture
- Width: 15 3/8" Height: 8 1/2" Extension: 7 1/4"
- Brushed Nickel / Alabaster
- **UL** Damp

## **Product Specifications**

| Style       | Extends      | Width     | Height        | Package Weight | Glass Finish                |
|-------------|--------------|-----------|---------------|----------------|-----------------------------|
| Traditional | 7.25         | 15.38     | 8.50          | 6.97           | n/a                         |
| Bulb Shape  | Bulb Type    | Bulb Base | Bulb Included | UPC            | Replaceable Light<br>Source |
| A19         | Incandescent | Medium    | 0             | *045923653926  | Yes                         |