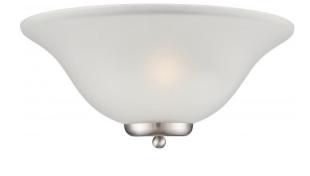

## NUVO 60/5382

Ballerina - 1 Light Wall Sconce - Brushed Nickel with Frosted Glass

| Collection       | Ballerina      |  |  |
|------------------|----------------|--|--|
| Fixture Type     | Vanity & Wall  |  |  |
| Category         | Wall           |  |  |
| Finish           | Brushed Nickel |  |  |
| Style            | Traditional    |  |  |
| Number Of Lights | 1              |  |  |
| Warranty         | 1 Year Limited |  |  |