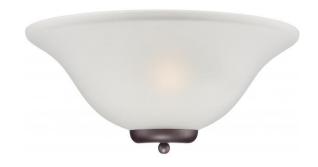

## NUVO 60/5379

Ballerina - 1 Light Wall Sconce - Mahogany Bronze with Frosted Glass

| Ballerin        |  |  |
|-----------------|--|--|
| Vanity & Wall   |  |  |
| Wall            |  |  |
| Mahogany Bronze |  |  |
| Traditional     |  |  |
| 1               |  |  |
| 1 Year Limited  |  |  |
|                 |  |  |