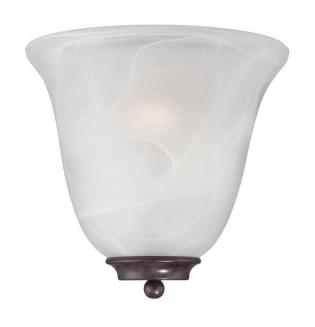

## NUVO 60/5374

Empire - 1 Light Wall Sconce - Old Bronze with Alabaster Glass

| Collection       | Empire Vanity & Wall |  |  |
|------------------|----------------------|--|--|
| Fixture Type     |                      |  |  |
| Category         | Wall                 |  |  |
| Finish           | Old Bronze           |  |  |
| Style            | Traditional          |  |  |
| Number Of Lights | 1                    |  |  |
| Warranty         | 1 Year Limited       |  |  |

## **Product Specifications**

| Style       | Extends      | Width     | Height        | Package Weight | Glass Finish                |
|-------------|--------------|-----------|---------------|----------------|-----------------------------|
| Traditional | n/a          | 10.00     | 9.63          | 2.5            | n/a                         |
| Bulb Shape  | Bulb Type    | Bulb Base | Bulb Included | UPC            | Replaceable Light<br>Source |
| A19         | Incandescent | Medium    | 0             | *045923653742  | Yes                         |