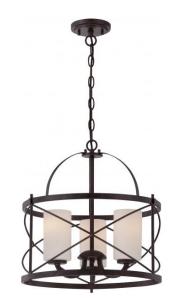

## NUVO 60/5337

Ginger - 3 Light Pendant with Etched Opal Glass

| Ginger         |
|----------------|
| Pendant        |
| Pendants       |
| Old Bronze     |
| Traditional    |
| 3              |
| 1 Year Limited |
| -              |

#### Features

- Ginger Three Light Pendant
- Width: 16" Height: 17"
- Brushed Nickel / Frosted White
- UL Dry

### **Product Specifications**

| Style       | Extends      | Width     | Height        | Package Weight | Glass Finish                |
|-------------|--------------|-----------|---------------|----------------|-----------------------------|
| Traditional | n/a          | 16.00     | 17.00         | 12.89          | n/a                         |
| Bulb Shape  | Bulb Type    | Bulb Base | Bulb Included | UPC            | Replaceable Light<br>Source |
| A19         | Incandescent | Medium    | 0             | *045923653377  | Yes                         |