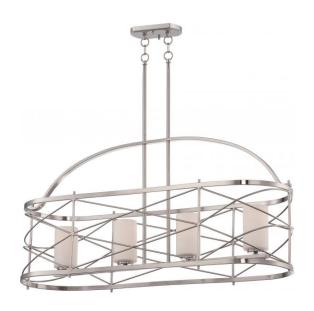

## NUVO 60/5334

Ginger - 4 Light Island Pendant with Etched Opal Glass

| Collection       | Ginger<br>Pendant |  |  |
|------------------|-------------------|--|--|
| Fixture Type     |                   |  |  |
| Category         | Island Pendant    |  |  |
| Finish           | Brushed Nickel    |  |  |
| Style            | Traditional       |  |  |
| Number Of Lights | 4                 |  |  |
| Warranty         | 1 Year Limited    |  |  |

## **Features**

■ Ginger - Four Light Island Pendant

Width: 12" Height: 60 3/8"

Brushed Nickel / Frosted White

**UL** Dry

## **Product Specifications**

| Style       | Extends      | Width     | Height        | Package Weight | Glass Finish                |
|-------------|--------------|-----------|---------------|----------------|-----------------------------|
| Traditional | n/a          | 12.00     | 60.38         | 23.08          | n/a                         |
| Bulb Shape  | Bulb Type    | Bulb Base | Bulb Included | UPC            | Replaceable Light<br>Source |
| A19         | Incandescent | Medium    | 0             | *045923653346  | Yes                         |