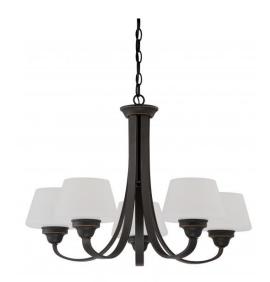

## NUVO 60/5325

Ludlow - 5 Light Chandelier with Satin White

| Collection       | Ludlow<br>Chandelier |  |  |
|------------------|----------------------|--|--|
| Fixture Type     |                      |  |  |
| Category         | Hanging              |  |  |
| Finish           | Russet Bronze        |  |  |
| Style            | Transitional         |  |  |
| Number Of Lights | 5                    |  |  |
| Warranty         | 1 Year Limited       |  |  |

## **Product Specifications**

| Style        | Extends      | Width     | Height        | Package Weight | Glass Finish                |
|--------------|--------------|-----------|---------------|----------------|-----------------------------|
| Transitional | n/a          | 26.00     | 19.13         | 17.42          | Glass                       |
| Bulb Shape   | Bulb Type    | Bulb Base | Bulb Included | UPC            | Replaceable Light<br>Source |
| A19          | Incandescent | Medium    | 0             | *045923653254  | Yes                         |