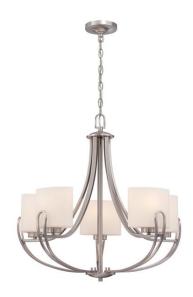

## NUVO 60/5295

Lola - 5 Light Chandelier with Etched Opal

| Lola           |  |  |
|----------------|--|--|
| Chandelier     |  |  |
| Hanging        |  |  |
| Brushed Nickel |  |  |
| Traditional    |  |  |
| 5              |  |  |
| 1 Year Limited |  |  |
|                |  |  |

## **Features**

- Lola Five Light Chandelier
- Width: 26" Height: 25 1/4"
- Brushed Nickel / Frosted White
- UL Dry