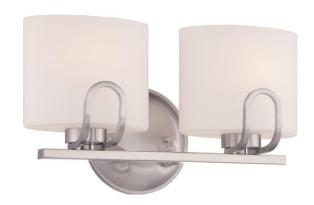

## NUVO 60/5292

Lola - 2 Light Vanity Fixture with Etched Opal

| Collection       | Lola           |
|------------------|----------------|
| Fixture Type     | Vanity & Wall  |
| Category         | Wall           |
| Finish           | Brushed Nickel |
| Style            | Traditional    |
| Number Of Lights | 2              |
| Warranty         | 1 Year Limited |
|                  |                |

## **Features**

- Lola Two Light Vanity Fixture
- Width: 15 3/8" Height: 8 1/2" Extension: 7 1/4"
- Old Bronze / Alabaster
- **UL** Damp

## **Product Specifications**

| Style       | Extends      | Width     | Height        | Package Weight | Glass Finish                |
|-------------|--------------|-----------|---------------|----------------|-----------------------------|
| Traditional | 7.25         | 15.38     | 8.50          | 6.97           | n/a                         |
| Bulb Shape  | Bulb Type    | Bulb Base | Bulb Included | UPC            | Replaceable Light<br>Source |
| A19         | Incandescent | Medium    | 0             | *045923652929  | Yes                         |