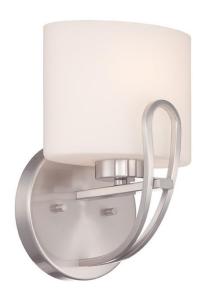

## NUVO 60/5291

Lola - 1 Light Vanity Fixture with Etched Opal

| Vanity & Wall     |  |  |
|-------------------|--|--|
| Vall - Up or Down |  |  |
| Brushed Nickel    |  |  |
| Traditional       |  |  |
| 1                 |  |  |
| 1 Year Limited    |  |  |
|                   |  |  |

## **Features**

- Lola One Light Vanity Fixture
- Width: 6 3/4" Height: 10 1/8" Extension: 6 1/4"
- Brushed Nickel / Alabaster
- **UL** Damp

## **Product Specifications**

| Style       | Extends      | Width     | Height        | Package Weight | Glass Finish                |
|-------------|--------------|-----------|---------------|----------------|-----------------------------|
| Traditional | 6.25         | 6.75      | 10.13         | 3.52           | n/a                         |
| Bulb Shape  | Bulb Type    | Bulb Base | Bulb Included | UPC            | Replaceable Light<br>Source |
| A19         | Incandescent | Medium    | 0             | *045923652912  | Yes                         |