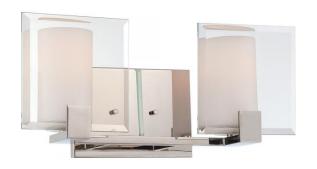

## NUVO 60/5272

Walker - 2 Light Vanity Fixture with Etched Opal Glass

| Collection       | Walker<br>Vanity & Wall |  |  |
|------------------|-------------------------|--|--|
| Fixture Type     |                         |  |  |
| Category         | Wall                    |  |  |
| Finish           | Polished Nickel         |  |  |
| Style            | Bulk Head               |  |  |
| Number Of Lights | 2                       |  |  |
| Warranty         | 1 Year Limited          |  |  |

## **Features**

- Walker Two Light Vanity Fixture
- Width: 17 1/2" Height: 7 3/4" Extension: 6"
- Brushed Nickel / Alabaster
- **UL** Damp

## **Product Specifications**

| Style      | Extends      | Width     | Height        | Package Weight | Glass Finish                |
|------------|--------------|-----------|---------------|----------------|-----------------------------|
| Bulk Head  | 6.00         | 17.50     | 7.75          | 9.55           | n/a                         |
| Bulb Shape | Bulb Type    | Bulb Base | Bulb Included | UPC            | Replaceable Light<br>Source |
| A19        | Incandescent | Medium    | 0             | *045923652721  | Yes                         |