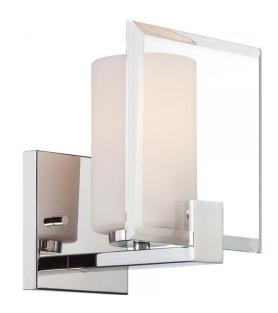

## NUVO 60/5271

Walker - 1 Light Vanity Fixture with Etched Opal Glass

| Collection       | Walker<br>Vanity & Wall |  |  |
|------------------|-------------------------|--|--|
| Fixture Type     |                         |  |  |
| Category         | Wall                    |  |  |
| Finish           | Polished Nickel         |  |  |
| Number Of Lights | 1                       |  |  |
| Warranty         | 1 Year Limited          |  |  |

## **Features**

- Walker One Light Vanity Fixture
- Width: 6 1/2" Height: 7 1/4" Extension: 5 15/16"
- Brushed Nickel / Alabaster
- UL Damp

## **Product Specifications**

| Style      | Extends      | Width     | Height        | Package Weight | Glass Finish                |
|------------|--------------|-----------|---------------|----------------|-----------------------------|
| n/a        | 5.94         | 6.50      | 7.25          | 4.88           | n/a                         |
| Bulb Shape | Bulb Type    | Bulb Base | Bulb Included | UPC            | Replaceable Light<br>Source |
| A19        | Incandescent | Medium    | 0             | *045923652714  | Yes                         |