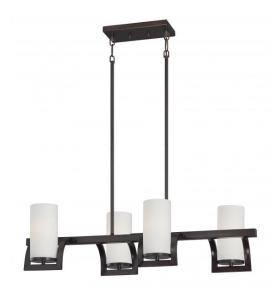

## NUVO 60/5234

Daytona - 4 Light Island Pendant with Satin White Glass

| Daytona        |
|----------------|
| Pendant        |
| Pendants       |
| Russet Bronze  |
| Transitional   |
| 4              |
| 1 Year Limited |
|                |

## **Features**

- Daytona Four Light Island Pendant
- Length: 32" Height: 47 1/2" Extension: 12 1/8"
- Brushed Nickel / Alabaster
- UL Dry

## **Product Specifications**

| Style        | Extends      | Width     | Height        | Package Weight | Glass Finish |
|--------------|--------------|-----------|---------------|----------------|--------------|
| Transitional | n/a          | n/a       | 47.50         | 15.2           | Glass        |
| Bulb Shape   | Bulb Type    | Bulb Base | Bulb Included | UPC            | Length       |
| A19          | Incandescent | Medium    | 0             | *045923652349  | 32.00        |