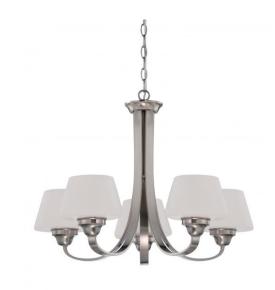

## NUVO 60/5225

Ludlow - 5 Light Chandelier with Satin White Glass

| Ludlow         |
|----------------|
| Chandelier     |
| Hanging        |
| Brushed Nickel |
| Transitional   |
| 5              |
| 1 Year Limited |
|                |

#### Features

- Ludlow Five Light Chandelier
- Width: 26" Height: 19 1/8"
- Brushed Nickel / Alabaster Bell
- UL Dry