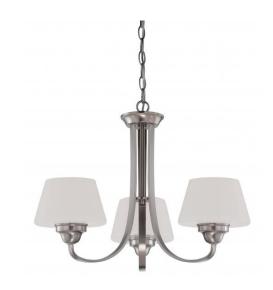

## NUVO 60/5224

Ludlow - 3 Light Chandelier with Satin White Glass

| Ludlow         |  |
|----------------|--|
| Chandelier     |  |
| Hanging        |  |
| Brushed Nickel |  |
| Transitional   |  |
| 3              |  |
| 1 Year Limited |  |
|                |  |

#### Features

- Ludlow Three Light Chandeleir
- Width: 22 1/4" Height: 16 5/8"
- Brushed Nickel / Alabaster Bell
- UL Dry