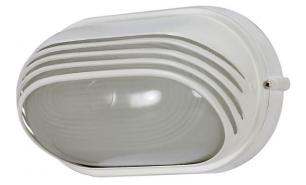

## NUVO 60/522

1 Light - 10" - Oval Hood Bulk Head - Die Cast Bulk Head

| Fixture Type     | Outdoor<br>Wall<br>Semi Gloss white |  |  |
|------------------|-------------------------------------|--|--|
| Category         |                                     |  |  |
| Finish           |                                     |  |  |
| Style            | Bulk Head                           |  |  |
| Number Of Lights | 1                                   |  |  |
| Warranty         | 1 Year Limited                      |  |  |

## **Product Specifications**

| Style      | Extends      | Width     | Height        | Package Weight | Glass Finish                |
|------------|--------------|-----------|---------------|----------------|-----------------------------|
| Bulk Head  | 5.50         | 6.13      | 10.00         | 4.85           | Glass                       |
| Bulb Shape | Bulb Type    | Bulb Base | Bulb Included | UPC            | Replaceable Light<br>Source |
| A19        | Incandescent | Medium    | 0             | *045923605222  | Yes                         |