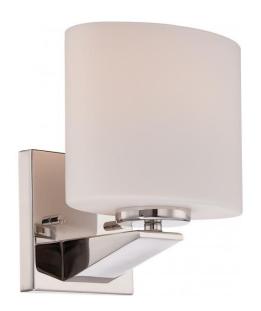

## NUVO 60/5171

Breeze - 1 Light Vanity Fixture with Etched Opal Glass

| Collection       | Breeze<br>Vanity & Wall |  |  |
|------------------|-------------------------|--|--|
| Fixture Type     |                         |  |  |
| Category         | Wall                    |  |  |
| Finish           | Polished Nickel         |  |  |
| Number Of Lights | 4                       |  |  |
| Warranty         | 1 Year Limited          |  |  |

## **Features**

- Breeze One Light Vanity Fixture
- Width: 6 3/4" Height: 7 3/4" Extension: 5 3/4"
- Mahogany Bronze / Frosted White
- UL Damp