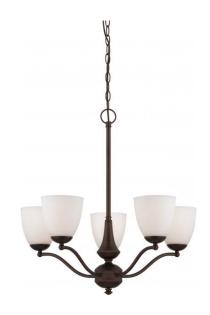

## NUVO 60/5155

Patton ES - 5 Light Chandelier (Arms Up) with Frosted Glass - (5) 13w GU24 Lamps Included

| Collection       | Patton<br>Chandelier |  |  |
|------------------|----------------------|--|--|
| Fixture Type     |                      |  |  |
| Category         | Hanging              |  |  |
| Finish           | Prairie Bronze       |  |  |
| Style            | Transitional         |  |  |
| Number Of Lights | 5                    |  |  |
| Warranty         | 2 Year Limited       |  |  |

## **Features**

- Patton ES Five Light Chandelier/Up
- Width: 25" Height: 25"
- Mahogany Bronze / Champagne Washed Linen
- UL Dry

## **Product Specifications**

| Style          | Extends   | Width     | Height        | Package Weight | Glass Finish                |
|----------------|-----------|-----------|---------------|----------------|-----------------------------|
| Transitional   | n/a       | 25.00     | 25.00         | 17.8           | Glass                       |
| Bulb Shape     | Bulb Type | Bulb Base | Bulb Included | UPC            | Replaceable Light<br>Source |
| T2 Mini Spiral | CFL       | GU24      | 1             | *045923651557  | Yes                         |