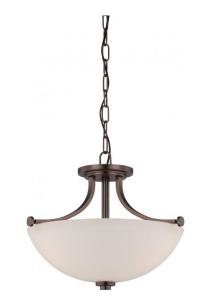

## NUVO 60/5117

Bentley - 3 Light Semi Flush with Frosted Glass

| Collection       | Bentley          |  |  |
|------------------|------------------|--|--|
| Fixture Type     | Close-to-Ceiling |  |  |
| Category         | Semi Flush       |  |  |
| Finish           | Hazel Bronze     |  |  |
| Style            | Contemporary     |  |  |
| Number Of Lights | 3                |  |  |
| Warranty         | 1 Year Limited   |  |  |

#### Features

- Bentley Three Light Semi Flush
- Width: 17 1/2" Height: 12 5/8"
- Mahogany Bronze / Champagne Washed Linen
- UL Dry

### **Product Specifications**

| Style        | Extends   | Width     | Height        | Package Weight | Glass Finish                |
|--------------|-----------|-----------|---------------|----------------|-----------------------------|
| Contemporary | n/a       | 17.50     | 12.63         | 12.67          | Glass                       |
|              |           |           |               |                |                             |
| Bulb Shape   | Bulb Type | Bulb Base | Bulb Included | UPC            | Replaceable Light<br>Source |