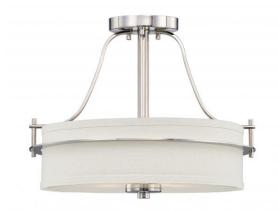

## NUVO 60/5107

Loren - 2 Light Semi Flush with White Linen

| Loren            |
|------------------|
| Close-to-Ceiling |
| Semi Flush       |
| Polished Nickel  |
| Contemporary     |
| 2                |
| 1 Year Limited   |
|                  |

## **Features**

- Loren Two Light Semu-Flush
- Width: 15" Height: 13 1/8"
- Polished Brass
- UL Dry

## **Product Specifications**

| Style        | Extends      | Width     | Height        | Package Weight | Glass Finish                |
|--------------|--------------|-----------|---------------|----------------|-----------------------------|
| Contemporary | n/a          | 15.00     | 13.13         | 9.31           | n/a                         |
| Bulb Shape   | Bulb Type    | Bulb Base | Bulb Included | UPC            | Replaceable Light<br>Source |
| A19          | Incandescent | Medium    | 0             | *045923651076  | Yes                         |