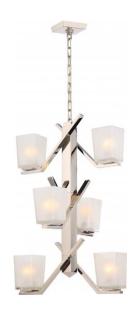

## NUVO 60/5094

Timone - 6 Light Pendant with Etched Sandstone Glass; Polished Nickel Finish

| Collection       | Timone<br>Pendant |  |  |
|------------------|-------------------|--|--|
| Fixture Type     |                   |  |  |
| Category         | Pendants          |  |  |
| Finish           | Polished Nickel   |  |  |
| Number Of Lights | 6                 |  |  |
| Warranty         | 1 Year Limited    |  |  |

## **Product Specifications**

| Style      | Extends      | Width     | Height        | Package Weight | Glass Finish |
|------------|--------------|-----------|---------------|----------------|--------------|
| n/a        | n/a          | n/a       | 30.38         | 33.13          | n/a          |
| Bulb Shape | Bulb Type    | Bulb Base | Bulb Included | UPC            | Wire         |
| A19        | Incandescent | Medium    | 0             | *045923650949  | 144.00       |