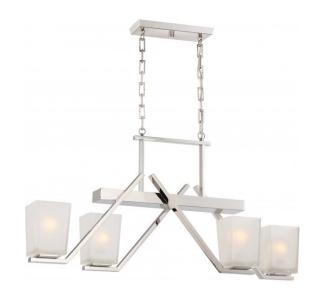

## NUVO 60/5093

Timone - 4 Light Trestle with Etched Sandstone Glass; Polished Nickel Finish

| Collection       | Timone<br>Pendant |  |  |
|------------------|-------------------|--|--|
| Fixture Type     |                   |  |  |
| Category         | Pendants          |  |  |
| Finish           | Polished Nickel   |  |  |
| Number Of Lights | 4                 |  |  |
| Warranty         | 1 Year Limited    |  |  |