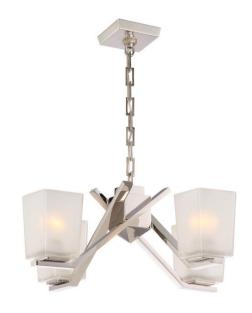

## NUVO 60/5091

Timone - 4 Light Pendant with Etched Sandstone Glass; Polished Nickel Finish

| Collection       | Timone<br>Chandelier |  |  |
|------------------|----------------------|--|--|
| Fixture Type     |                      |  |  |
| Category         | Hanging              |  |  |
| Finish           | Polished Nickel      |  |  |
| Number Of Lights | 4                    |  |  |
| Warranty         | 1 Year Limited       |  |  |