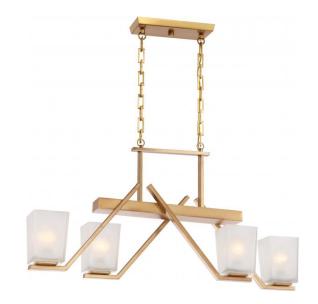

## NUVO 60/5083

Timone - 4 Light Trestle with Etched Sandstone Glass; Vintage Brass Finish

| Collection       | Timone<br>Pendant |  |  |
|------------------|-------------------|--|--|
| Fixture Type     |                   |  |  |
| Category         | Pendants          |  |  |
| Finish           | Vintage Brass     |  |  |
| Number Of Lights | 4                 |  |  |
| Warranty         | 1 Year Limited    |  |  |