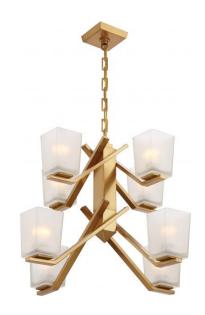

## NUVO 60/5082

Timone - 8 Light Chandelier with Etched Sandstone Glass; Vintage Brass Finish

| Collection       | Timone<br>Chandelier |  |  |
|------------------|----------------------|--|--|
| Fixture Type     |                      |  |  |
| Category         | Hanging              |  |  |
| Finish           | Vintage Brass        |  |  |
| Number Of Lights | 8                    |  |  |
| Warranty         | 1 Year Limited       |  |  |