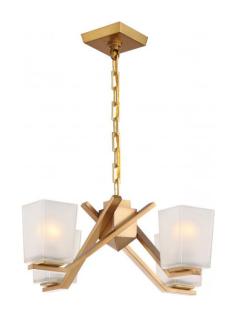

## NUVO 60/5081

Timone - 4 Light Pendant with Etched Sandstone Glass; Vintage Brass Finish

| Collection       | Timone         |  |  |
|------------------|----------------|--|--|
| Fixture Type     |                |  |  |
| Category         | Hanging        |  |  |
| Finish           | Vintage Brass  |  |  |
| Number Of Lights | 4              |  |  |
| Warranty         | 1 Year Limited |  |  |