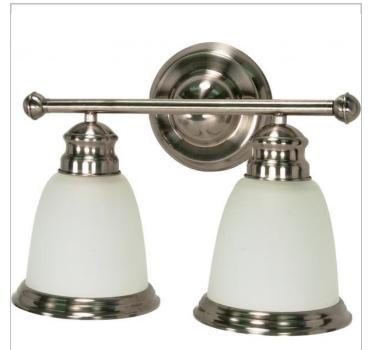

## **NUVO 60-507**

PALLADIUM-ES 2 LT VANITY

Notes

| General         |               |  |  |  |
|-----------------|---------------|--|--|--|
| Collection      | Palladium     |  |  |  |
| Finish          | Smoked Nickel |  |  |  |
| Style           | Contemporary  |  |  |  |
| Number of Lamps | 2             |  |  |  |
| Height          | 11            |  |  |  |
| Width           | 14            |  |  |  |
| Length          | 6.5           |  |  |  |