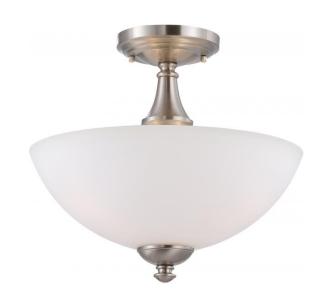

## NUVO 60/5064

Patton ES - 3 Light Semi Flush with Frosted Glass - (3) 13w GU24 Lamps Included

| Patton           |  |  |
|------------------|--|--|
| Close-to-Ceiling |  |  |
| Semi Flush       |  |  |
| Brushed Nickel   |  |  |
| Transitional     |  |  |
| 3                |  |  |
| 2 Year Limited   |  |  |
|                  |  |  |

## **Features**

■ Patton - ES Three Light Semi-Flush

Width: 13" Height: 11"

Old Bronze

■ UL Dry