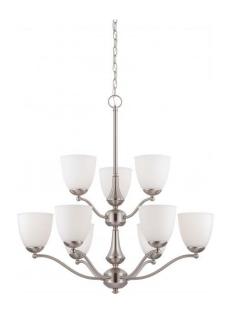

## NUVO 60/5059

Patton ES - 9 Light - 2 Tier Chandelier with Frosted Glass - (9) 13w GU24 Lamps Included

| Collection       | Patton<br>Chandelier |  |  |
|------------------|----------------------|--|--|
| Fixture Type     |                      |  |  |
| Category         | Hanging              |  |  |
| Finish           | Brushed Nickel       |  |  |
| Style            | Transitional         |  |  |
| Number Of Lights | 9                    |  |  |
| Warranty         | 2 Year Limited       |  |  |

## **Features**

- Patton ES Nine Light Chandelier
- Width: 30" Height: 31"
- **Brushed Nickel**
- UL Dry

## **Product Specifications**

| Style          | Extends   | Width     | Height        | Package Weight | Glass Finish                |
|----------------|-----------|-----------|---------------|----------------|-----------------------------|
| Transitional   | n/a       | 30.00     | 31.00         | 29.75          | Glass                       |
| Bulb Shape     | Bulb Type | Bulb Base | Bulb Included | UPC            | Replaceable Light<br>Source |
| T2 Mini Spiral | CFL       | GU24      | 1             | *045923650598  | Yes                         |