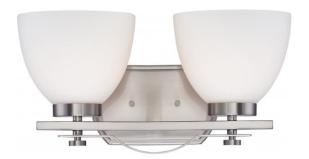

## NUVO 60/5012

Bentlley - 2 Light Vanity Fixture with Frosted

| Bentley           |  |  |
|-------------------|--|--|
| Vanity & Wall     |  |  |
| Wall - Up or Down |  |  |
| Brushed Nickel    |  |  |
| Contemporary      |  |  |
| 2                 |  |  |
| 1 Year Limited    |  |  |
|                   |  |  |

## **Features**

- Bentley Two Light Vanity
- Width: 15 1/4" Height: 8" Extension: 7 7/8"
- Brushed Nickel / White
- **UL** Damp