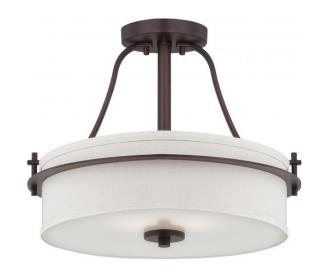

## NUVO 60/5007

Loren - 2 Light Semi Flush with White Linen

| Collection       | Loren Close-to-Ceiling |  |  |
|------------------|------------------------|--|--|
| Fixture Type     |                        |  |  |
| Category         | Semi Flush             |  |  |
| Finish           | Venetian Bronze        |  |  |
| Style            | Contemporary           |  |  |
| Number Of Lights | 2                      |  |  |
| Warranty         | 1 Year Limited         |  |  |

## **Features**

- Loren Two Light Semi-Flush
- Width: 15" Height: 13 1/8"
- Brushed Nickel / White
- UL Dry

## **Product Specifications**

| Style        | Extends      | Width     | Height        | Package Weight | Glass Finish                |
|--------------|--------------|-----------|---------------|----------------|-----------------------------|
| Contemporary | n/a          | 15.00     | 13.13         | 9.31           | Glass                       |
| Bulb Shape   | Bulb Type    | Bulb Base | Bulb Included | UPC            | Replaceable Light<br>Source |
| A19          | Incandescent | Medium    | 0             | *045923350078  | Yes                         |