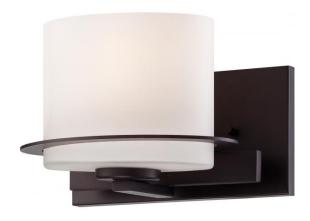

## NUVO 60/5001

Loren - 1 Light Vanity Fixture with Oval Frosted Glass

| Loren             |  |
|-------------------|--|
| Vanity & Wall     |  |
| Wall - Up or Down |  |
| Venetian Bronze   |  |
| Contemporary      |  |
| 1                 |  |
| 1 Year Limited    |  |
|                   |  |

#### Features

- Loren One Light Vanity
- Width: 9 1/4" Height: 6 1/4" Extension: 7 1/8"
- Brushed Nickel / Alabaster
- UL Damp