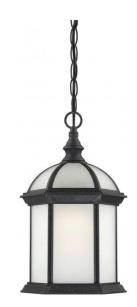

## NUVO 60/4999

Boxwood ES - 1 Light - 14"Outdoor Hang with Frosted Glass - (1) 18W GU24 Base Lamp Included

| Collection       | Boxwood        |
|------------------|----------------|
| Fixture Type     | Outdoor        |
| Category         | Hanging        |
| Finish           | Textured Black |
| Style            | Traditional    |
| Number Of Lights | 1              |
| Warranty         | 2 Year Limited |

## **Product Specifications**

| Style       | Extends   | Width     | Height        | Package Weight | Glass Finish                |
|-------------|-----------|-----------|---------------|----------------|-----------------------------|
| Traditional | n/a       | 8.00      | 13.75         | 4.18           | Glass                       |
| Bulb Shape  | Bulb Type | Bulb Base | Bulb Included | UPC            | Replaceable Light<br>Source |
|             |           |           |               |                | Jource                      |